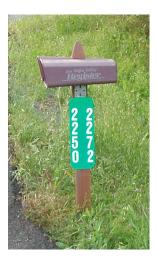

## **FEATURES**

- Highly Visible Day or Night
- Reflective Material on Both Sides
- Pre-Drilled Holes
- Meets Napa County Fire Requirements

| Order Your | Reflective | Address | Today! |
|------------|------------|---------|--------|
|------------|------------|---------|--------|

It may Help Save Your Life Or Someone You Love

Please complete the following information:

Name:

Address:

Phone Number:

Address Number Requested:

Mounting Preference (please check one):

HORIZONTAL 1 2 3 4

VERTICAL \_\_\_\_\_ 1 2 3 4

\$10.00 each

MAIL TO: Mount Veeder Fire Safe Council 5900 Dry Creek Rd. Napa, CA 94558 \*Address signs will be hand delivered\*

Owners responsible for proper mounting as per Napa County Fire Department #14 Standard. Go to: <u>https://www.countyofnapa.org/DocumentCenter/View/789/Address-Signage-Detail-PDF</u> Or search online for "Napa County Road & Street Standards - County of Napa", and locate Address Signage.